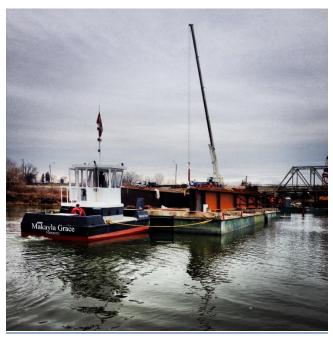

## **MAKAYLA GRACE**

Galcon Marine's highly skilled
Construction Team has had
extensive experience with
diversified projects of all types in
the Marine Construction Industry.
Our team has the working
knowledge of the processes
involved in working together as a
team during pre-construction
planning, value engineering &
contracts administration in order
to make the project a success.

Construction: Steel

Transport: Truckable

Length: 7.7 m

Breadth: 3.64 m

Depth: 1.52 m

Horsepower: 300

Propulsion: Single Screw with

**Flanking Rudders**