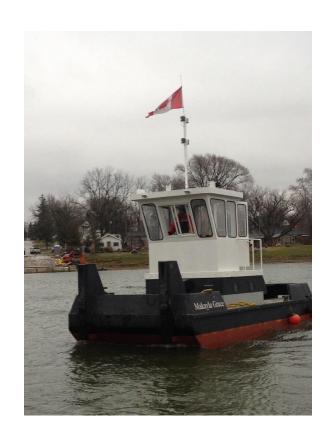

## **MAKAYLA GRACE**

Galcon Marine's highly skilled
Construction Team has had
extensive experience with
diversified projects of all types in
the Marine Construction Industry.
Our team has the working
knowledge of the processes
involved in working together as a
team during pre-construction
planning, value engineering &
contracts administration in order
to make the project a success.

Construction: Steel

Transport: Truckable

Length: 7.7 m

Breadth: 3.64 m

Depth: 1.52 m

Horsepower: 300

Propulsion: Single Screw with

**Flanking Rudders**