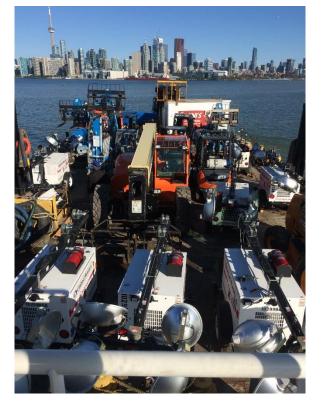

## Pitts Carillon

Galcon Marine's highly skilled Construction Team has had extensive experience with diversified projects of all types in the Marine Construction Industry. Our team has the working knowledge of the processes involved in working together as a team during pre-construction planning, value engineering & contracts administration in order to make the project a success.