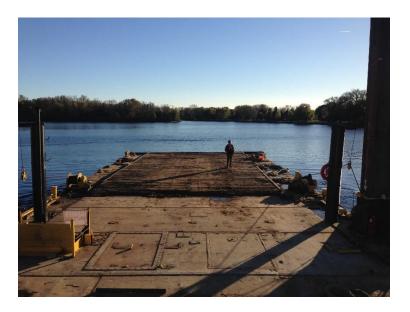

## **Monohulled Barges**

**Construction: Steel** 

Transport: Great Lakes Basin

Length: 90'

Breadth: 40'

Depth: 8'

Capacity: 112 Ton/ft of draft

Usage: Transport or construction

Available with a wide range of accessories