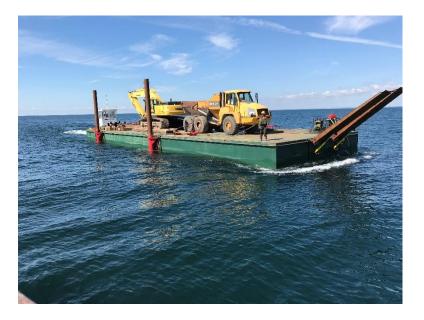

## Sectional Barges

## 7' Hulls

Galcon Marine's highly skilled Construction Team has had extensive experience with diversified projects of all types in the Marine Construction Industry. Our team has the working knowledge of the processes involved in working together as a team during pre-construction planning, value engineering & contracts administration in order to make the project a success.

Construction: Steel Transport: Truckable Length: 40' or 20' Breadth: 10' Depth: 7' Gross weight: 35,700 lbs or 18,550 lbs Unloaded Displacement: 12" Available with a wide range of accessories

416-255-9607