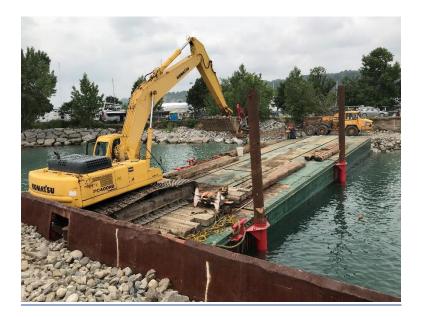

## Sectional Barges

## 7' Hulls

Galcon Marine's highly skilled Construction Team has had extensive experience with diversified projects of all types in the Marine Construction Industry. Our team has the working knowledge of the processes involved in working together as a team during pre-construction planning, value engineering & contracts administration in order to make the project a success.

Construction: Steel Transport: Truckable Length: 40' or 20' Breadth: 10' Depth: 7' Gross weight: 35,700 lbs or 18,550 lbs Unloaded Displacement: 12" Available with a wide range of accessories

416-255-9607