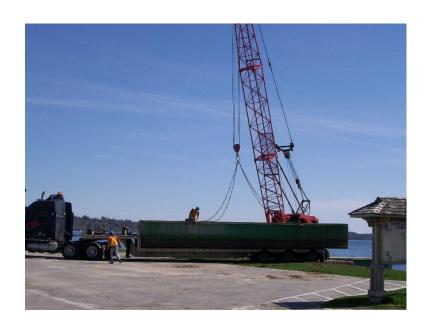

## **Sectional Barges**

## 5' Hulls

Galcon Marine's highly skilled
Construction Team has had
extensive experience with
diversified projects of all types in
the Marine Construction Industry.
Our team has the working
knowledge of the processes
involved in working together as a
team during pre-construction
planning, value engineering &
contracts administration in order
to make the project a success.

Construction: Steel

Transport: Truckable

Length: 40' or 20'

Breadth: 10'

Depth: 5'

Gross weight: 27,500 lbs or

15,000 lbs

Unloaded Displacement: 12"