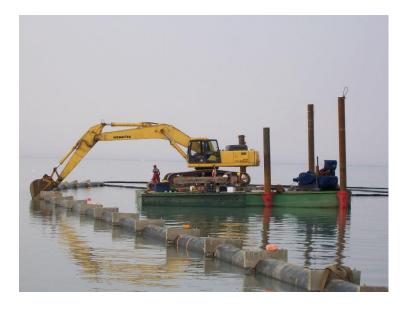

## **Sectional Barges**

## 5' Hulls

Galcon Marine's highly skilled
Construction Team has had
extensive experience with
diversified projects of all types in
the Marine Construction Industry.
Our team has the working
knowledge of the processes
involved in working together as a
team during pre-construction
planning, value engineering &
contracts administration in order
to make the project a success.

Construction: Steel

Transport: Truckable

Length: 40' or 20'

Breadth: 10'

Depth: 5'

Gross weight: 27,500 lbs or

15,000 lbs

Unloaded Displacement: 12"